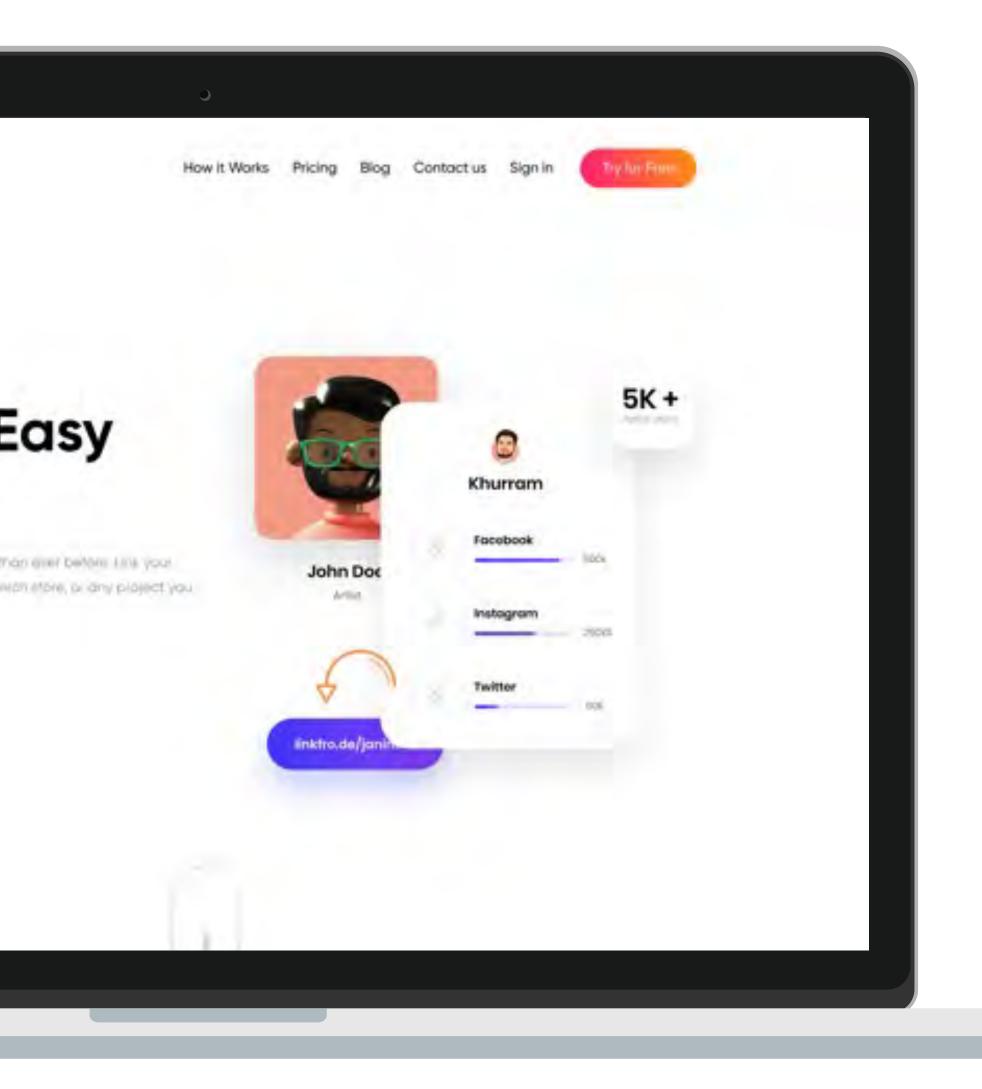

### With us, you can start doing what you love immediately

On average, it take a week to get a business start, and if you'd like to do something unique, you'd need a designer/developer. With us, you'll be ready to go in 10 min.

While other platforms stand to make a profit, we stand to make a statement.

We embody inclusivity, diversity, and the future.