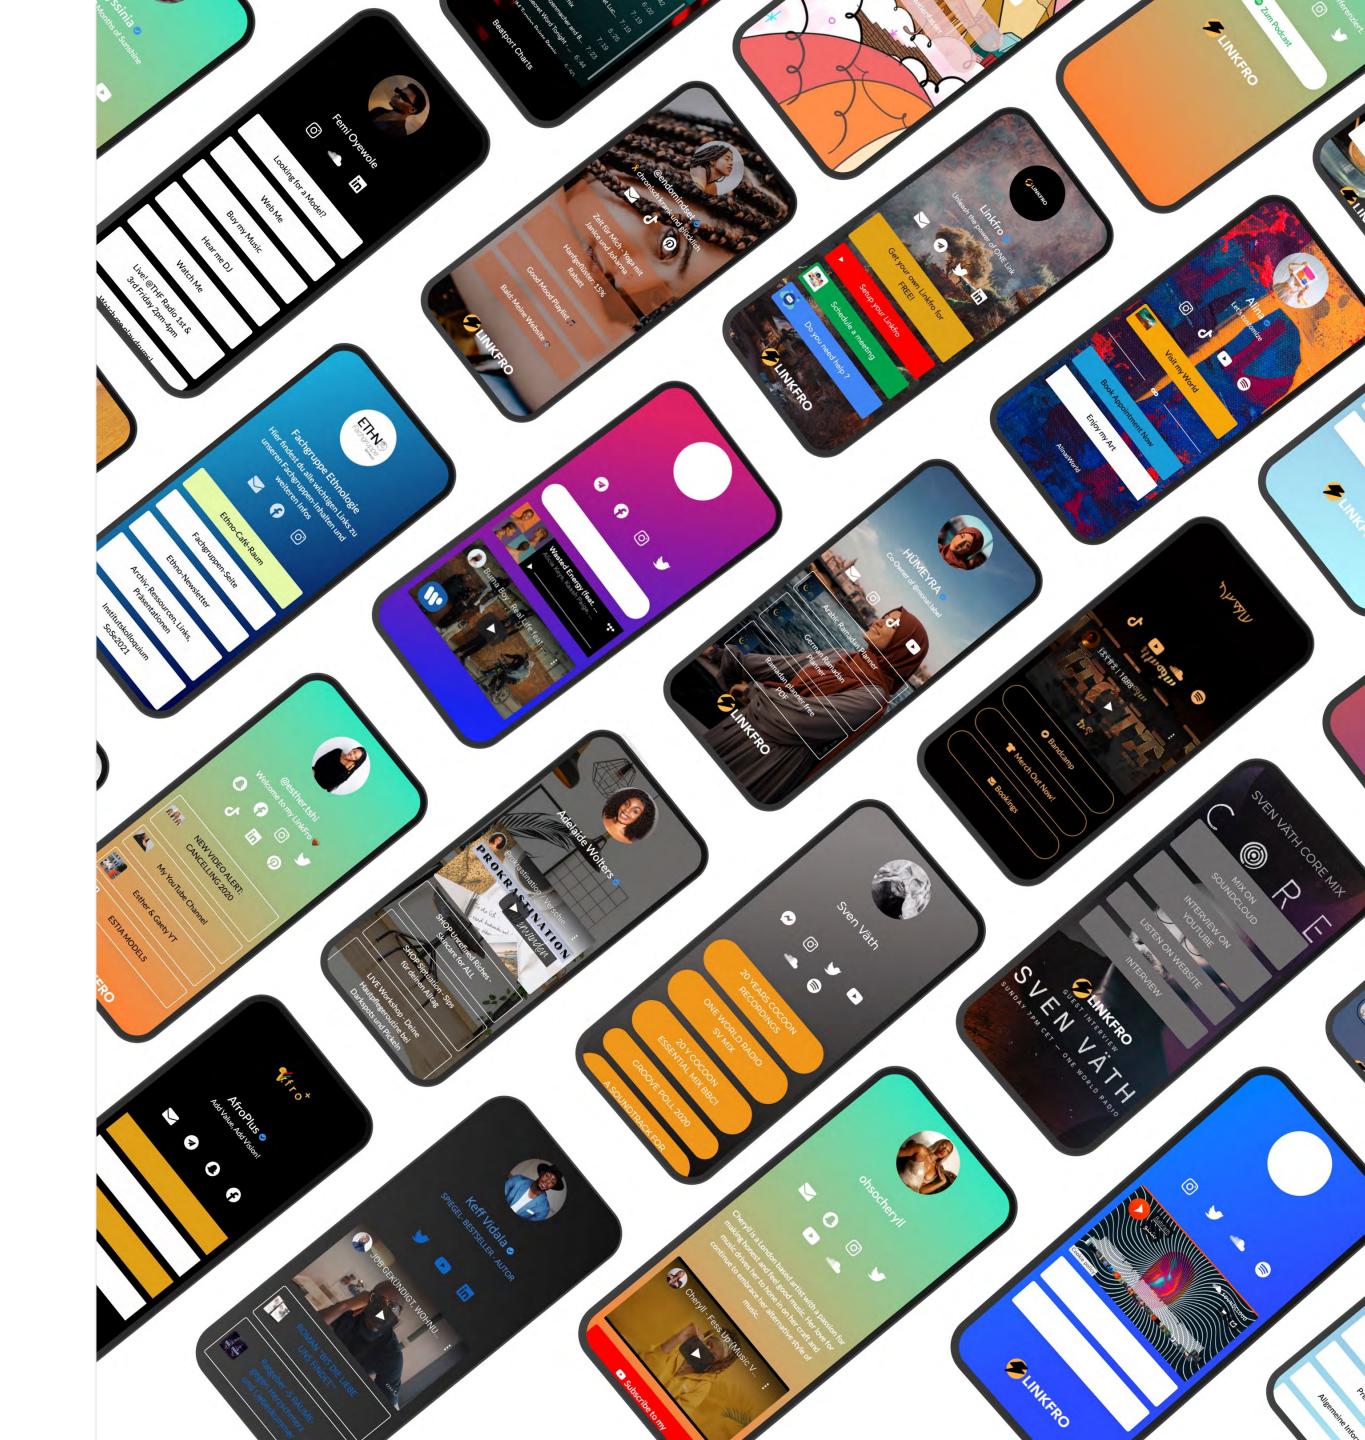

# Get started in less than 10 minutes

#### Quick & Simple

### With us, you can start doing what you love immediately

On average, it take a week to get a business start, and if you'd like to do something unique, you'd need a designer/developer. With us, you'll be ready to go in 10 min.